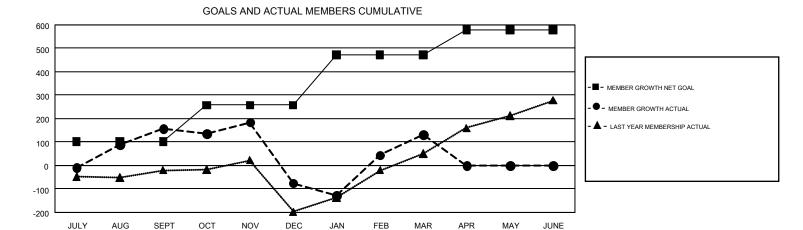

## GOALS AND ACTUAL NEW CLUBS CUMULATIVE

| DROPPED CLUBS: 13            |       | 158 CLUBS OF 305 ADDED 1 OR MORE | GENDER DISTRIBUTION       |                                 |       |
|------------------------------|-------|----------------------------------|---------------------------|---------------------------------|-------|
|                              |       | NEW MEMBERS                      | MALE                      | 3,092 (46.95%)                  |       |
|                              |       | 1                                | FEMALE                    | 3,494 (53.05%)                  |       |
| DROPPED MEMBERS              |       |                                  |                           |                                 |       |
| DECEASED                     | 13    | CLICK HERE FOR CUMULATIVE        | TOTAL FAMILY UNIT MEMBERS |                                 | 1,255 |
| CLUB CANCELLED 172 OTHER 832 |       | MEMBERSHIP DATA                  |                           |                                 | 710   |
|                              |       |                                  | FAMILY MEMBERS PA         | FAMILY MEMBERS PAYING HALF DUES |       |
| TOTAL                        | 1,017 |                                  |                           |                                 |       |