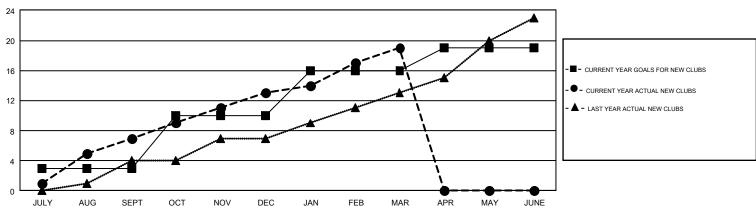

## GOALS AND ACTUAL NEW CLUBS CUMULATIVE

| DROPPED CLUBS: 13            |       | 158 CLUBS OF 305 ADDED 1 OR MORE | GENDER DISTRIBUTION       |                                 |       |
|------------------------------|-------|----------------------------------|---------------------------|---------------------------------|-------|
|                              |       | NEW MEMBERS                      | MALE                      | 3,092 (46.95%)                  |       |
|                              |       | 1                                | FEMALE                    | 3,494 (53.05%)                  |       |
| DROPPED MEMBERS              |       |                                  |                           |                                 |       |
| DECEASED                     | 13    | CLICK HERE FOR CUMULATIVE        | TOTAL FAMILY UNIT MEMBERS |                                 | 1,255 |
| CLUB CANCELLED 172 OTHER 832 |       | MEMBERSHIP DATA                  |                           |                                 | 710   |
|                              |       |                                  | FAMILY MEMBERS PA         | FAMILY MEMBERS PAYING HALF DUES |       |
| TOTAL                        | 1,017 |                                  |                           |                                 |       |